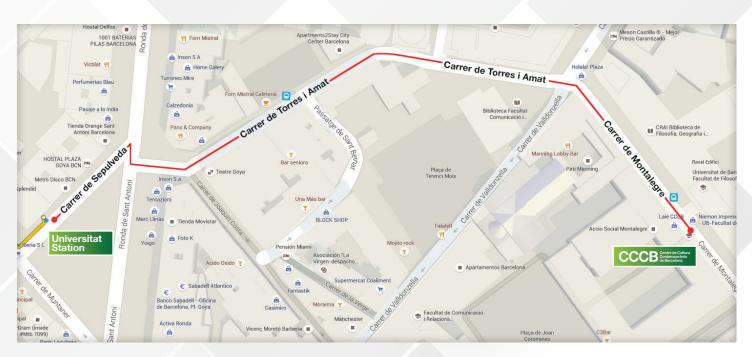

## How to get to CCCB, Montalegre 5 - 08001 Barcelona

The CCCB is 5 km away from the Mobile World Congress. It will take around **10 minutes** with a taxi and up to **30 minutes** via public transportation to get to the venue.

Below are instructions how to get to the CCCB with the metro.

## From metro station "Fira" (Directly underneath Hall 1)

- → L9 (Direction "Zona Universitária")
- → Change at Station "Torrassa" (3 stops from "Fira")
- → II (Direction "Fondo") to station "Universitat" (8 stops from "Torrassa")
- → 4 minute walk to CCCB

## From metro station "Europa Fira" (3 minute walk from South Entrance)

- → L5 (Direction "Espanya")
- → Change at Station "Espanya" (3 stops from "Europa Fira")
- → II (Direction "Fondo") to station "Universitat" (3 stops from "Espanya")
- → 4 minute walk to CCCB

## Bus from station "Av. Granvia - Salvador Espriu" at "Europa Fira"

(3 minutes walk from "Entrance South" L94 or L94)

- → Direction "Rda. Universitat Pl. Catalunya"
- → To station "Universitat"
- → 4 minute walk to CCCB