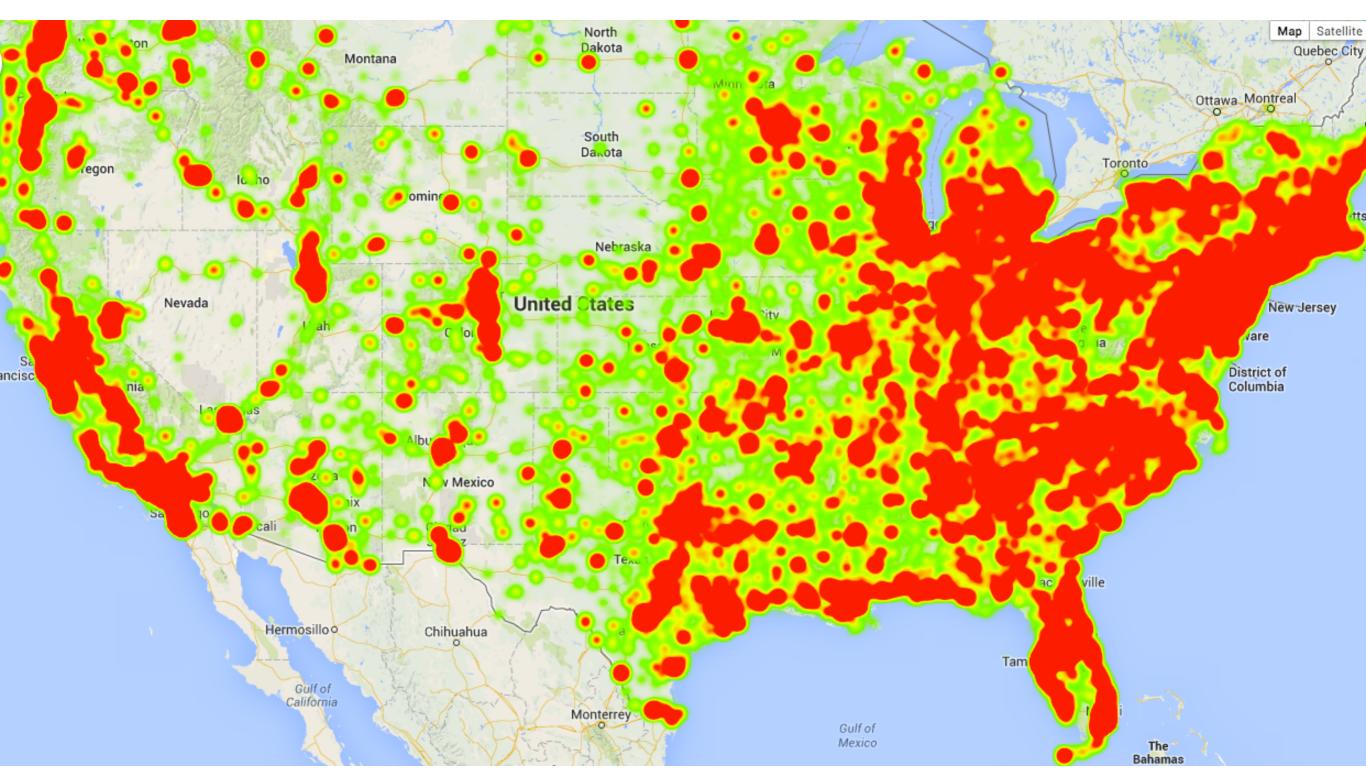

# Global Coverage - One API

- 47+ million cell-ids
- 430+ million wifis
- **-** 200 countries
- **-** 1000 operators

### Accurate

- 98% coverage rate for cell-id
- 90% coverage rate for wifi
- Global urban median error for cell-id: ~200 meters
- Global median error for wifi: ~40 meters
- Median error indoor wifi: ~10 meters