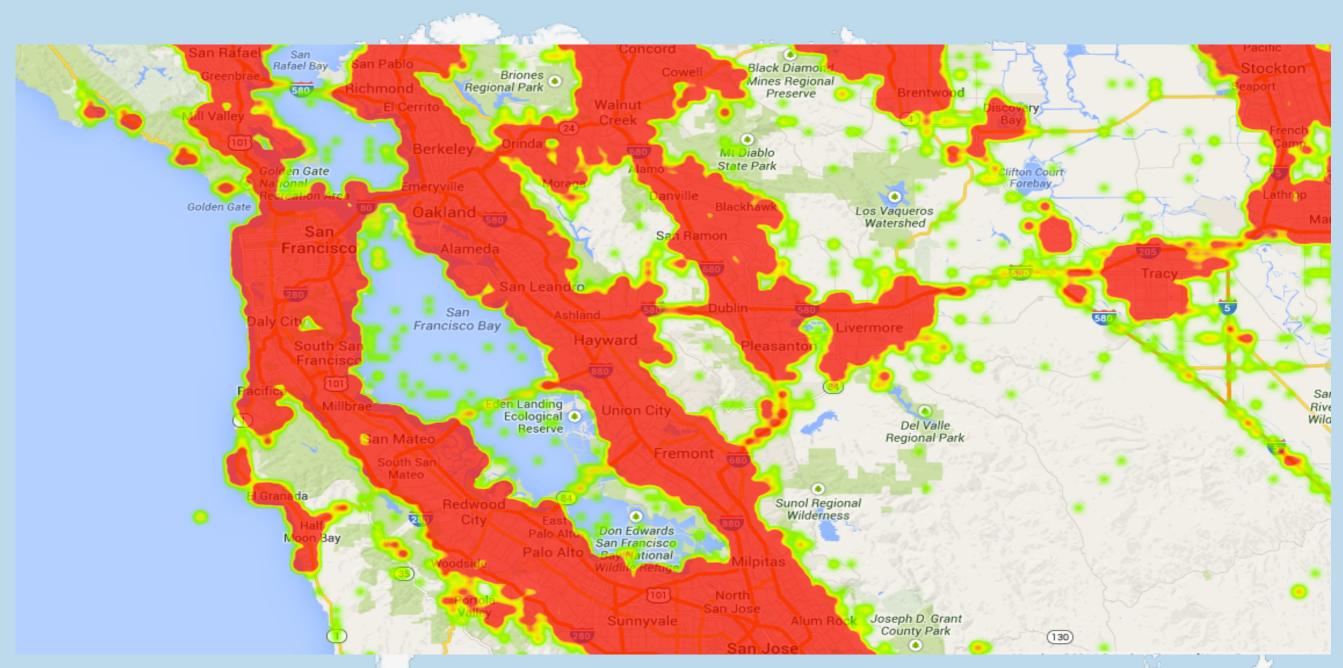

#### **Indoor Location**

- Globally optimized indoor location
- No time consuming venue specific learning and calibration
- All algorithms based on globally crowd-sourced data
- Median error indoor location: ~10 meters

### Accurate

- 98% coverage rate for cell-id
- 90% coverage rate for wifi
- Global urban median error for cell-id: ~200 meters
- Global median error for wifi: ~40 meters
- Median error indoor wifi: ~10 meters