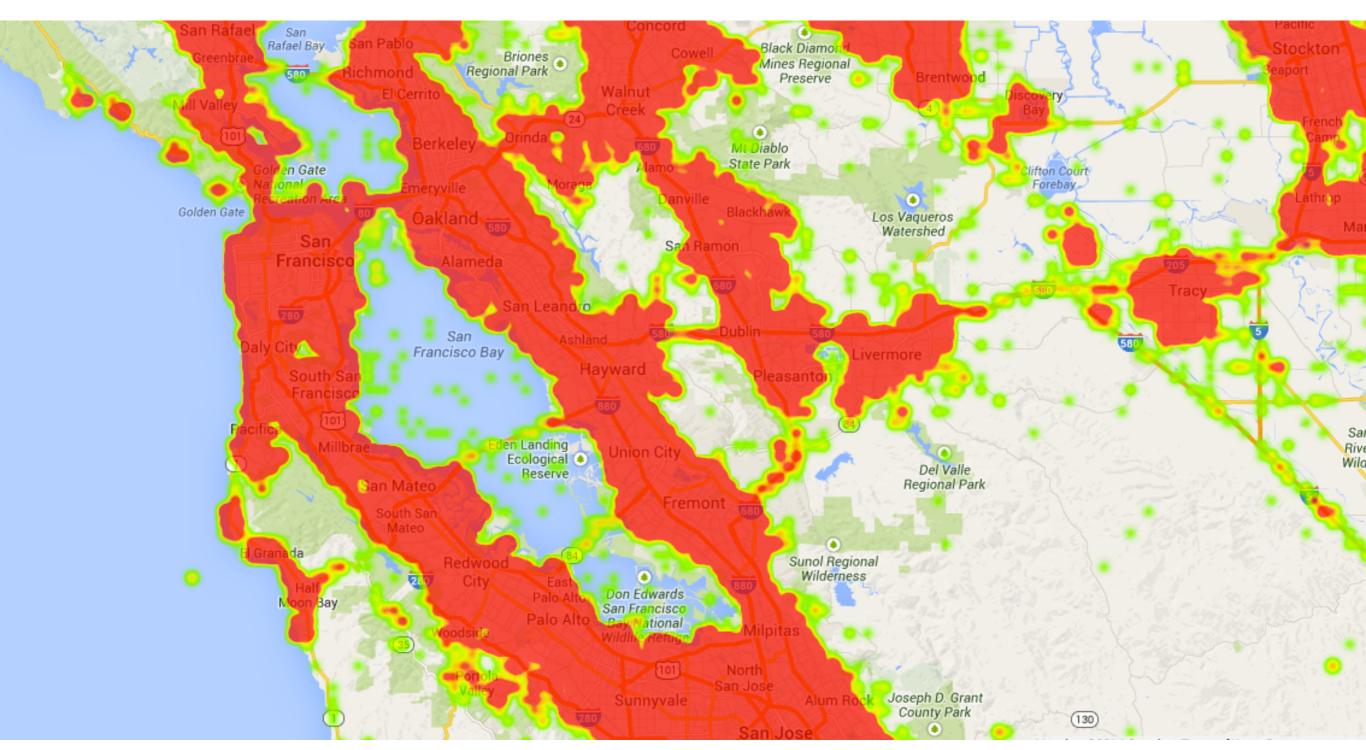

# Global Coverage - One API

- 47+ million cell-ids
- 430+ million wifis
- **-** 200 countries
- **-** 1000 operators

### Accurate

- 98% coverage rate for cell-id
- 90% coverage rate for wifi
- Global urban median error for cell-id: ~200 meters
- Global median error for wifi: ~40 meters
- Median error indoor wifi: ~10 meters