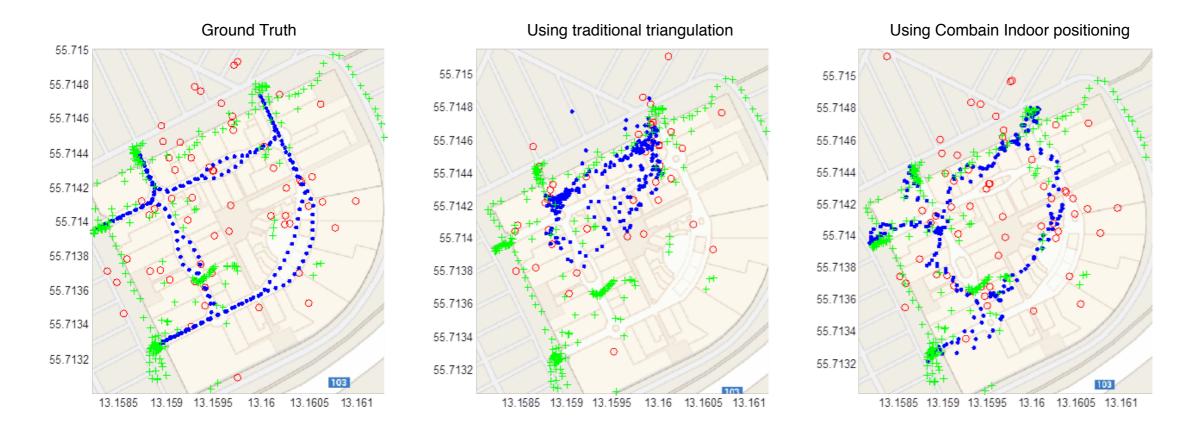

#### **Indoor Location**

- Globally optimized indoor location
- No time consuming venue specific learning and calibration
- All algorithms based on globally crowd-sourced data
- Median error indoor location: ~10 meters

### Accurate

- 98% coverage rate for cell-id
- 90% coverage rate for wifi
- Global urban median error for cell-id: ~200 meters
- Global median error for wifi: ~40 meters
- Median error indoor wifi: ~10 meters