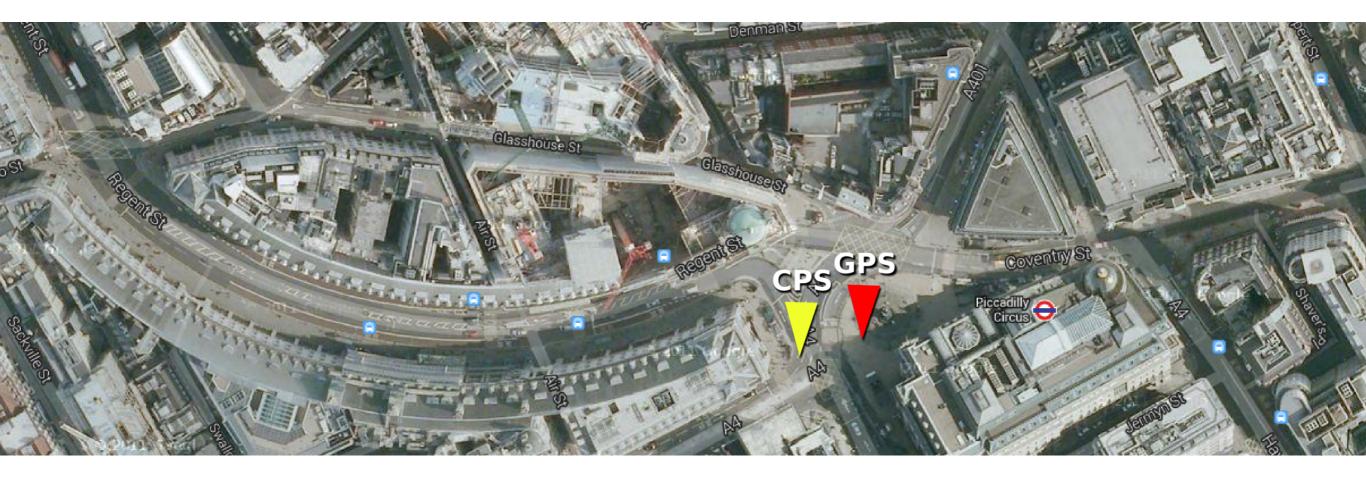

### Accurate

- 98% coverage rate for cell-id
- 90% coverage rate for wifi
- Global urban median error for cell-id: ~200 meters
- Global median error for wifi: ~40 meters
- Median error indoor wifi: ~10 meters